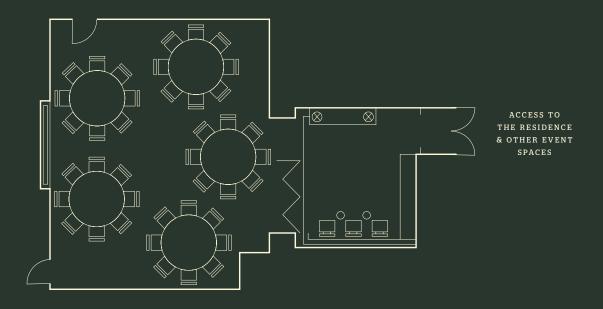

## THE GALLERY

A versatile event space for up to 60 guests, The Gallery offers a stylish space for dinners, celebrations, afternoon tea parties and receptions. It can be dressed to your exact requirements, and an array of catering options are available. The Gallery can also be combined with multiple other event spaces across the hotel.

View virtual tour here.

|             | SIZE WxLxH (M <sup>2</sup> ) | THEATRE | BOARDROOM | U-SHAPE | CLASSROOM | CABARET | DINNER | RECEPTION |
|-------------|------------------------------|---------|-----------|---------|-----------|---------|--------|-----------|
| The Gallery | 7.7x6.0x2.4 (46.2m²)         | 60      | 20        | 18      | 18        | 48      | 60     | 60        |