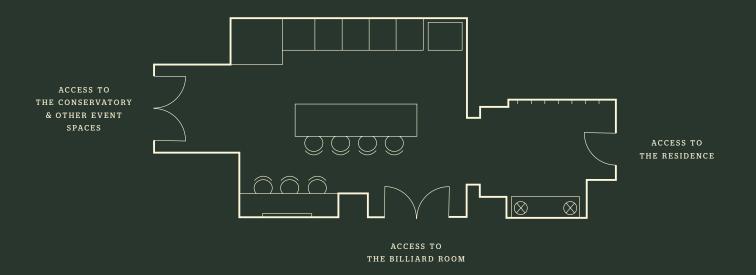

## THE BILLIARD ROOM

A uniquely playful space, The Billiard Room features an antique dining table which unveils a hidden, fully-fledged billiards table, plus scoreboards, cues, multi-media screen and an obligatory drinks cabinet which can be stocked to your liking.

View virtual tour here.

SIZE WxLxH (M2) THEATRE BOARDROOM U-SHAPE CLASSROOM CABARET DINNER RECEPTION

## THE CONSERVATORY

Featuring a large open skylight to the private courtyard above, stylish brick walls and quirky art, The Conservatory is flooded with natural daylight, ideal for intimate dinners and celebratory gatherings.

View virtual tour here.

The Conservatory 22m<sup>2</sup> 10 10 15

DINNER

CABARET

RECEPTION

SIZE WxLxH (M2) THEATRE BOARDROOM U-SHAPE CLASSROOM