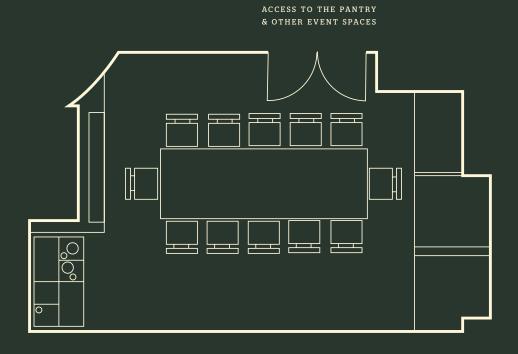

## THE GALLERY

A versatile event space for up to 60 guests, The Gallery offers a stylish space for dinners, celebrations, afternoon tea parties and receptions. It can be dressed to your exact requirements, and an array of catering options are available. The Gallery can also be combined with multiple other event spaces across the hotel.

View virtual tour here.

|             | SIZE WxLxH (M <sup>2</sup> ) | THEATRE | BOARDROOM | U-SHAPE | CLASSROOM | CABARET | DINNER | RECEPTION |
|-------------|------------------------------|---------|-----------|---------|-----------|---------|--------|-----------|
| The Gallery | 7.7x6.0x2.4 (46.2m²)         | 60      | 20        | 18      | 18        | 48      | 60     | 60        |