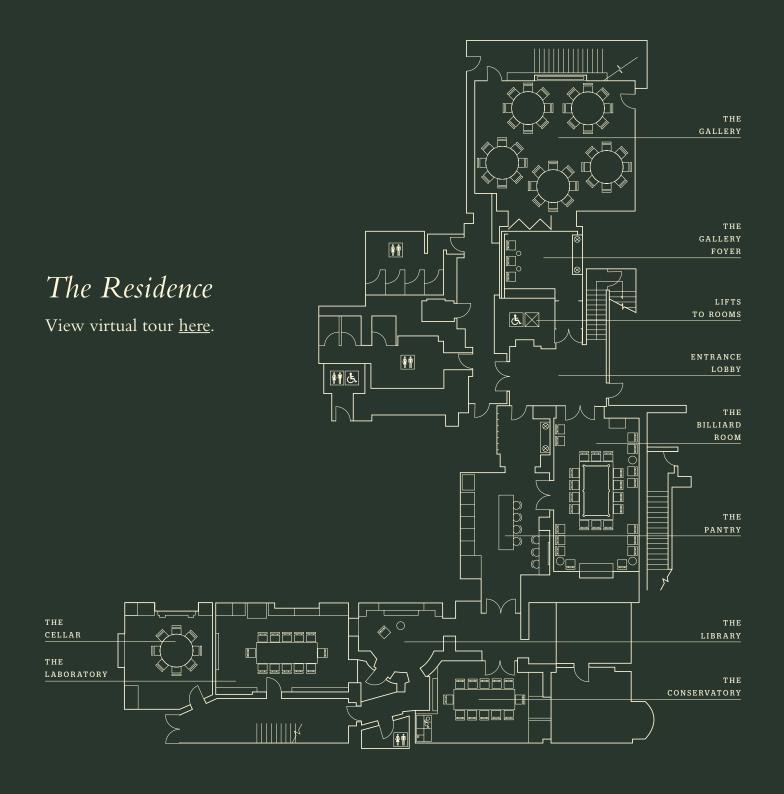

## THE GALLERY

A versatile event space for up to 60 guests, The Gallery offers a stylish space for dinners, celebrations, afternoon tea parties and receptions. It can be dressed to your exact requirements, and an array of catering options are available. The Gallery can also be combined with multiple other event spaces across the hotel.

View virtual tour here.

|             | SIZE WxLxH (M <sup>2</sup> ) | THEATRE | BOARDROOM | U-SHAPE | CLASSROOM | CABARET | DINNER | RECEPTION |
|-------------|------------------------------|---------|-----------|---------|-----------|---------|--------|-----------|
| The Gallery | 7.7x6.0x2.4 (46.2m²)         | 60      | 20        | 18      | 18        | 48      | 60     | 60        |