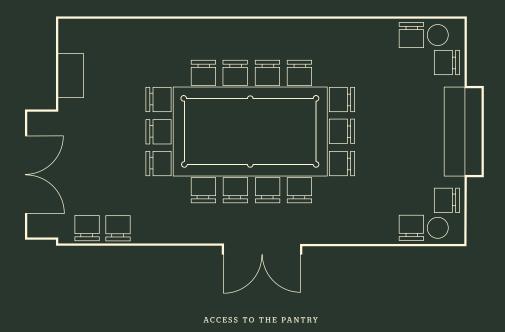

## THE BILLIARD ROOM

A uniquely playful space, The Billiard Room features an antique dining table which unveils a hidden, fully-fledged billiards table, plus scoreboards, cues, multi-media screen and an obligatory drinks cabinet which can be stocked to your liking.

View virtual tour here.

SIZE WxLxH (M2) THEATRE BOARDROOM U-SHAPE CLASSROOM CABARET DINNER RECEPTION

### THE PANTRY

A beautiful contemporary pantry with everything you need to host your party or event. Featuring marble cabinets, fully-stocked snack drawers, premium wine fridge and still and sparkling water on tap, The Pantry is a great space on its own, or as part of a combination of rooms to host in.

View virtual tour here.

SIZE WXLXH (M2) THEATRE BOARDROOM U-SHAPE CLASSROOM CABARET DINNER RECEPTION

The Pantry 29.8m<sup>2</sup> 20