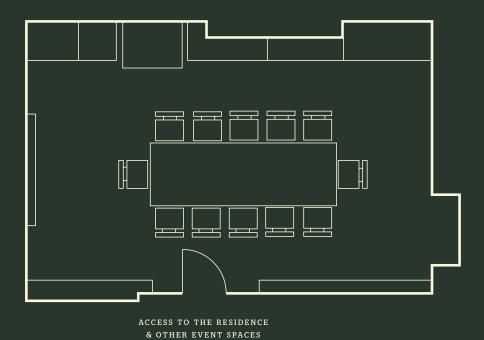

## THE CELLAR

Perfect for private dinners, intimate wine tastings or other smaller events, The Cellar is a warm and cosy panelled room featuring claret red walls and its very own wine cabinet. This space creates an elegant yet informal setting for any private gathering.

View virtual tour here.

SIZE WXLXH (M2) THEATRE BOARDROOM U-SHAPE CLASSROOM CABARET DINNER RECEPTION