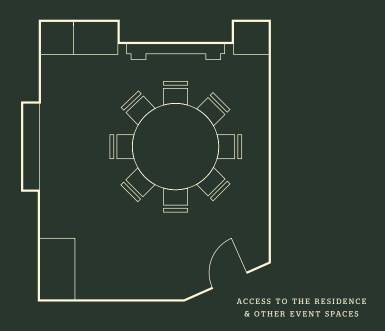

## THE CONSERVATORY

Featuring a large open skylight to the private courtyard above, stylish brick walls and quirky art, The Conservatory is flooded with natural daylight, ideal for intimate dinners and celebratory gatherings.

View virtual tour here.

The Conservatory 22m<sup>2</sup> 10 10 15

DINNER

CABARET

RECEPTION

SIZE WxLxH (M2) THEATRE BOARDROOM U-SHAPE CLASSROOM